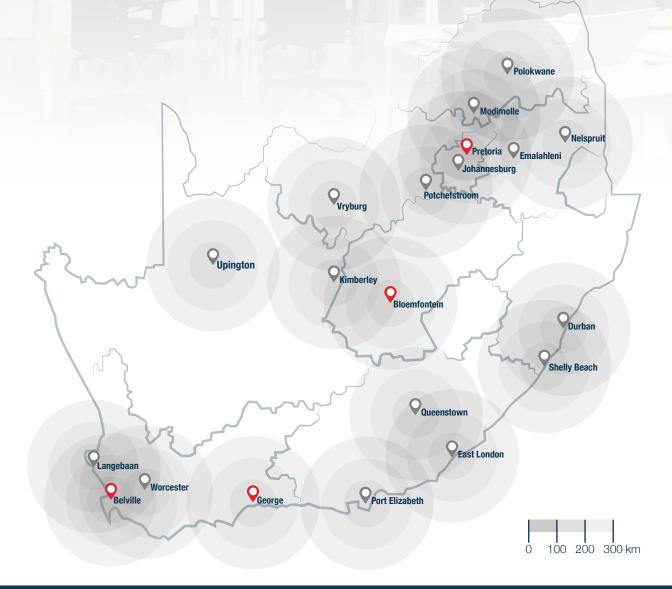

# **Contact Us**

DDP has a presence in every major city in South Africa and has physical offices in various locations. For an updated list, please visit our website.